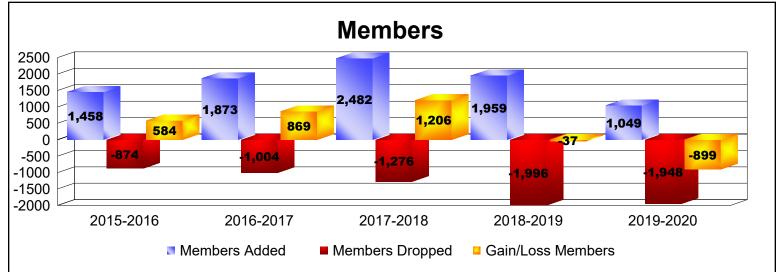

District 324A2 As of June 2020 Cumulative

| Year      | New<br>Clubs | Dropped<br>Clubs | Gain/<br>Loss<br>Clubs | New<br>Members | Charter<br>Members | Reinstate<br>Members | Transfer<br>Members | Total<br>Member<br>Added | Total<br>Members<br>Dropped | Gain/<br>Loss<br>Members |
|-----------|--------------|------------------|------------------------|----------------|--------------------|----------------------|---------------------|--------------------------|-----------------------------|--------------------------|
| 2015-2016 | 11           | -3               | 8                      | 1081           | 320                | 33                   | 24                  | 1458                     | -874                        | 584                      |
| 2016-2017 | 13           | -2               | 11                     | 1257           | 550                | 50                   | 16                  | 1873                     | -1004                       | 869                      |
| 2017-2018 | 29           | -2               | 27                     | 1663           | 768                | 29                   | 22                  | 2482                     | -1276                       | 1206                     |
| 2018-2019 | 23           | -12              | 11                     | 903            | 832                | 213                  | 11                  | 1959                     | -1996                       | -37                      |
| 2019-2020 | 7            | -15              | -8                     | 565            | 266                | 198                  | 20                  | 1049                     | -1948                       | -899                     |
| Average   | 17           | -7               | 10                     | 1094           | 547                | 105                  | 19                  | 1764                     | -1420                       | 345                      |