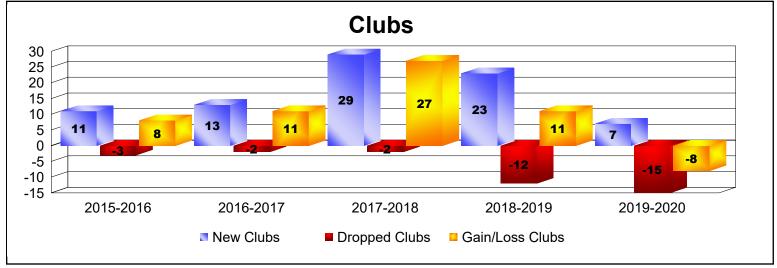

District 324A2 As of June 2020 Cumulative

| Year      | New<br>Clubs | Dropped<br>Clubs | Gain/<br>Loss<br>Clubs | New<br>Members | Charter<br>Members | Reinstate<br>Members | Transfer<br>Members | Total<br>Member<br>Added | Total<br>Members<br>Dropped | Gain/<br>Loss<br>Members |
|-----------|--------------|------------------|------------------------|----------------|--------------------|----------------------|---------------------|--------------------------|-----------------------------|--------------------------|
| 2015-2016 | 11           | -3               | 8                      | 1081           | 320                | 33                   | 24                  | 1458                     | -874                        | 584                      |
| 2016-2017 | 13           | -2               | 11                     | 1257           | 550                | 50                   | 16                  | 1873                     | -1004                       | 869                      |
| 2017-2018 | 29           | -2               | 27                     | 1663           | 768                | 29                   | 22                  | 2482                     | -1276                       | 1206                     |
| 2018-2019 | 23           | -12              | 11                     | 903            | 832                | 213                  | 11                  | 1959                     | -1996                       | -37                      |
| 2019-2020 | 7            | -15              | -8                     | 565            | 266                | 198                  | 20                  | 1049                     | -1948                       | -899                     |
| Average   | 17           | -7               | 10                     | 1094           | 547                | 105                  | 19                  | 1764                     | -1420                       | 345                      |