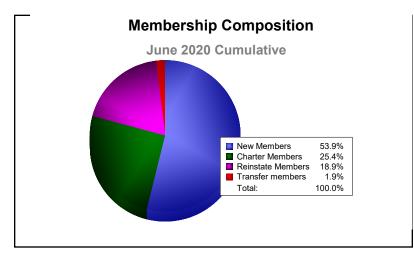

District 324A2 As of June 2020 Cumulative

| Year      | New<br>Clubs | Dropped<br>Clubs | Gain/<br>Loss<br>Clubs | New<br>Members | Charter<br>Members | Reinstate<br>Members | Transfer<br>Members | Total<br>Member<br>Added | Total<br>Members<br>Dropped | Gain/<br>Loss<br>Members |
|-----------|--------------|------------------|------------------------|----------------|--------------------|----------------------|---------------------|--------------------------|-----------------------------|--------------------------|
| 2015-2016 | 11           | -3               | 8                      | 1081           | 320                | 33                   | 24                  | 1458                     | -874                        | 584                      |
| 2016-2017 | 13           | -2               | 11                     | 1257           | 550                | 50                   | 16                  | 1873                     | -1004                       | 869                      |
| 2017-2018 | 29           | -2               | 27                     | 1663           | 768                | 29                   | 22                  | 2482                     | -1276                       | 1206                     |
| 2018-2019 | 23           | -12              | 11                     | 903            | 832                | 213                  | 11                  | 1959                     | -1996                       | -37                      |
| 2019-2020 | 7            | -15              | -8                     | 565            | 266                | 198                  | 20                  | 1049                     | -1948                       | -899                     |
| Average   | 17           | -7               | 10                     | 1094           | 547                | 105                  | 19                  | 1764                     | -1420                       | 345                      |